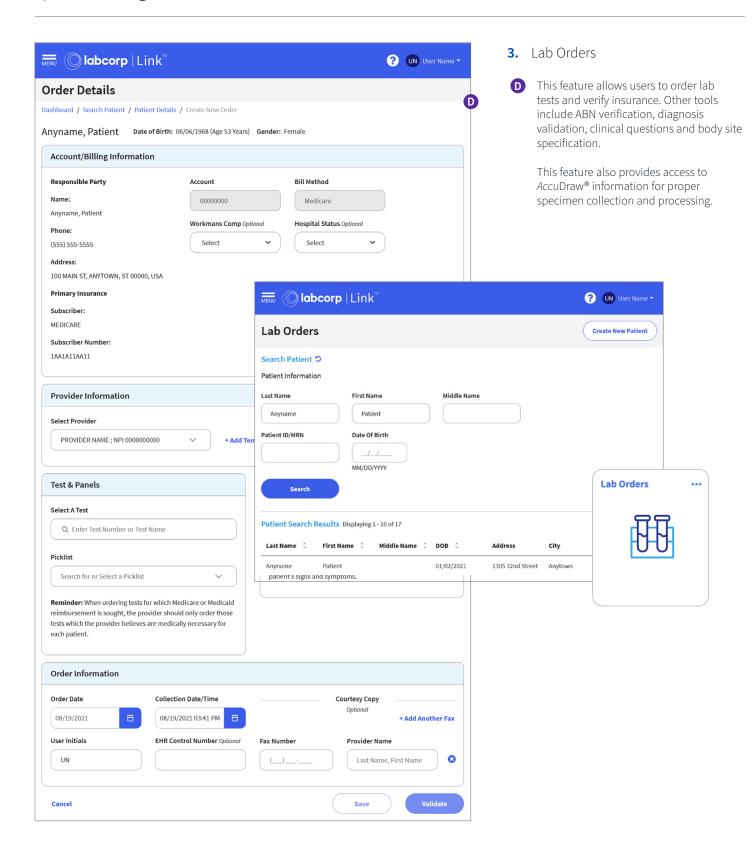

#### LABCORP LINK™ - QUICK REFERENCE GUIDE

# Quick start guide

This guide provides an overview of how to use primary features in Labcorp Link.

### How to get started

- 1. Login or create an account
- A Enter www.labcorplink.com into your browser. Enter your user ID email and password.
- B If you are new to Labcorp Link, click Create an Account. Once you fill out the form and create your account, you will be sent an email that includes a PIN to complete registration.
- 2. Home page
- C Labcorp Link allows you to customize your dashboard and select only the features you use most often.







## Quick start guide



## Quick start guide

#### 4. Results Inbox

This feature provides easy access to recent and pending results, as well as the ability to filter and customize the results list. Click an item in the list to view the result details.





#### 5. Results Search

- This feature provides the ability to electronically search, view, print and fax laboratory results.
- **G** Select one or more tests and click View History to see patient result history and view graphical results.

## Quick start guide