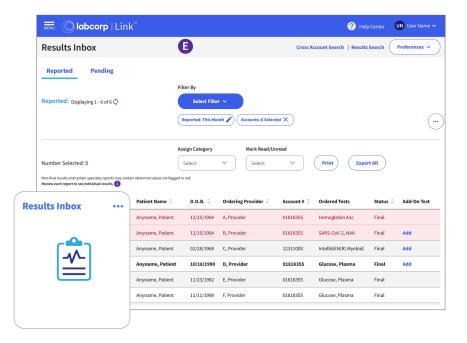

#### 4. Results Inbox

This feature provides easy access to recent and pending results, as well as the ability to filter and customize the results list. Click an item in the list to view the result details.