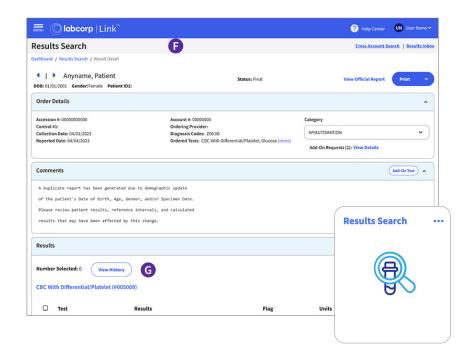

#### 5. Results Search

- This feature provides the ability to electronically search, view, print and fax laboratory results.
- **G** Select one or more tests and click View History to see patient result history and view graphical results.