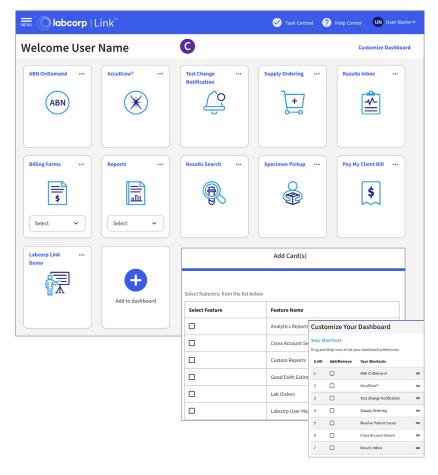

### How to get started

- 1. Login or create an account
- A Enter www.labcorplink.com into your browser. Enter your user ID email and password.
- B If you are new to Labcorp Link, click Create an Account. Once you fill out the form and create your account, you will be sent an email that includes a PIN to complete registration.
- 2. Home page
- C Labcorp Link allows you to customize your dashboard and select only the features you use most often.