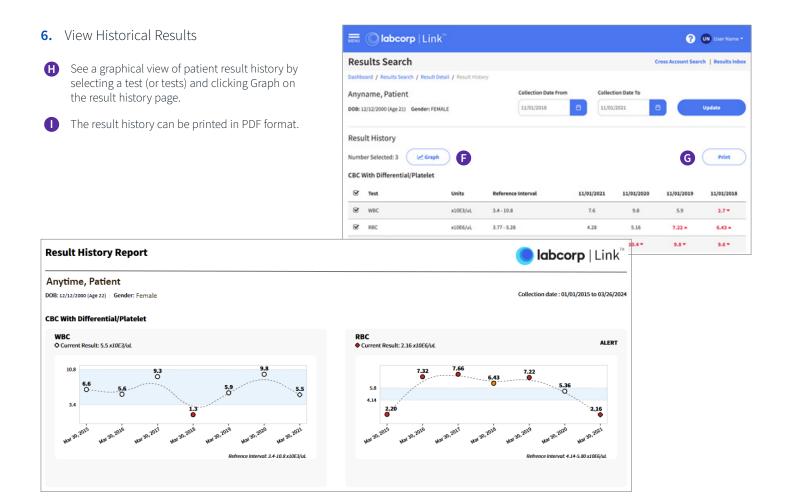

#### 5. Results Search

- This feature provides the ability to electronically search, view, print and fax laboratory results.
- **G** Select one or more tests and click View History to see patient result history and view graphical results.