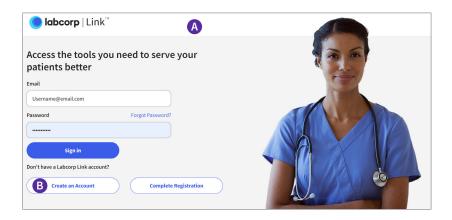

### How to get started

- 1. Login or create an account
- A Enter www.labcorplink.com into your browser. Enter your user ID email and password.
- B If you are new to Labcorp Link, click Create an Account. Once you fill out the form and create your account, you will be sent an email that includes a PIN to complete registration.
- 2. Home page
- C Labcorp Link allows you to customize your dashboard and select only the features you use most often.